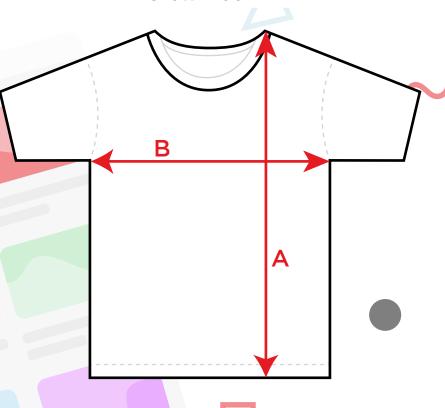

## A) Length

Place the end of a measuring tape beside the collar at the top of the shirt (high point shoulder). Pull the tape to the bottom of the shirt.

#### **B) Half Chest**

Lay the garment down on a flat surface and measure it from left to right across the chest, below the sleeves.